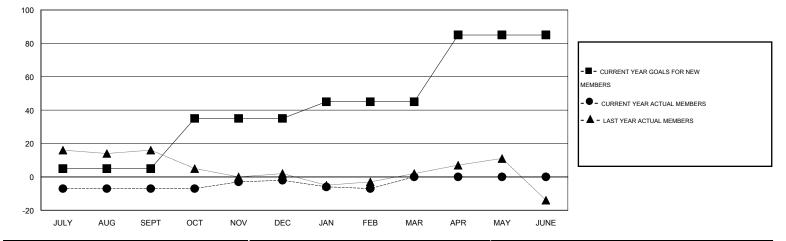

## LOCATION NEW YORK

| Clubs         |                       |           |                  |                  | Members       |                       |                                     |                    |                  |  |
|---------------|-----------------------|-----------|------------------|------------------|---------------|-----------------------|-------------------------------------|--------------------|------------------|--|
|               | RESULTS FOR 2015-2016 |           |                  |                  |               | RESULTS FOR 2015-2016 |                                     |                    |                  |  |
| QUARTER       | NEW CLUB<br>GOAL      | NEW CLUBS | DROPPED<br>CLUBS | NET<br>GAIN/LOSS | QUARTER       | NEW MEMBER<br>GOAL    | CHARTER AND<br>NEW MEMBERS<br>ADDED | DROPPED<br>MEMBERS | NET<br>GAIN/LOSS |  |
| JULY/AUG/SEPT | 0                     | 0         | 1                | -1               | JULY/AUG/SEPT | 5                     | 6                                   | 13                 | -7               |  |
| OCT/NOV/DEC   | 1                     | 0         | 0                | 0                | OCT/NOV/DEC   | 30                    | 24                                  | 19                 | 5                |  |
| JAN/FEB/MAR   | 0                     | 0         | 0                | 0                | JAN/FEB/MAR   | 10                    | 8                                   | 13                 | -5               |  |
| APR/MAY/JUNE  | 1                     | 0         | 0                | 0                | APR/MAY/JUNE  | 40                    | 0                                   | 0                  | 0                |  |